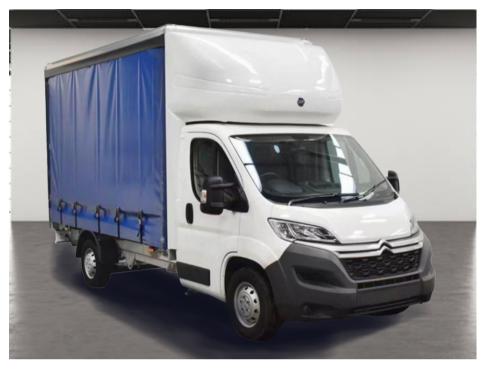

CITROEN RELAY 2.2 140PS BLUEHDI 335 4.1M CURTAINSIDER WITH 500KG LIFT \*\* AIR CON \*\* C CONTROL \*\* CARPLAY/ANDROID AUTO \*\*

Mar 2025 100 miles Manual Diesel

## Description

IN STOCK \*\* IMMEDIATE DELIVERY \*\* NEW 4.1 METRE CURTAINSIDER WITH 500 KG SLIM JIM

COMES WITH AIR CON, CRUISE CONTROL, CARPLAY/ANDROID AUTO, BLUETOOTH AND DAB, ELECTRIC WINDOWS AND MIRRORS.

LATEST EURO 6 ULEZ/CAZ COMPLIANT ENGINE, 140BHP.

FULLY RETRACTABLE CURTAINS, SIX PALLET BED, LOCKABLE ROLLER SHUTTER AND CURTAINS.

| Technical Data      |        |                    |   |
|---------------------|--------|--------------------|---|
| CO2 Emmissions      |        | Engine Capacity    |   |
| Fuel Type           | Diesel | Number of Doors    |   |
| Transmission        | Manual | 6 Months Tax Cost  | 0 |
| Year of Manufacture | 2025   | 12 Months Tax Cost | 0 |
| Color               | WHITE  | Euro Status        |   |
| BHP                 |        | MPG Combined       |   |