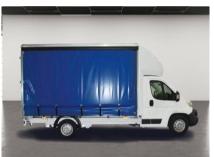

CITROEN RELAY 2.2 140PS BLUEHDI 335 4.1M CURTAINSIDER WITH 500KG LIFT \*\* AIR CON \*\* C CONTROL \*\* CARPLAY/ANDROID AUTO \*\*

Mar 2025 100 miles Manual Diesel

## Description

IN STOCK \*\* IMMEDIATE DELIVERY \*\* NEW 4.1 METRE CURTAINSIDER WITH 500 KG SLIM JIM

COMES WITH AIR CON, CRUISE CONTROL, CARPLAY/ANDROID AUTO, BLUETOOTH AND DAB, ELECTRIC WINDOWS AND MIRRORS.

LATEST EURO 6 ULEZ/CAZ COMPLIANT ENGINE, 140BHP.

FULLY RETRACTABLE CURTAINS, SIX PALLET BED, LOCKABLE ROLLER SHUTTER AND CURTAINS.

| Technical Data      |        |                    |   |
|---------------------|--------|--------------------|---|
| CO2 Emmissions      |        | Engine Capacity    |   |
| Fuel Type           | Diesel | Number of Doors    |   |
| Transmission        | Manual | 6 Months Tax Cost  | 0 |
| Year of Manufacture | 2025   | 12 Months Tax Cost | 0 |
| Color               | WHITE  | Euro Status        |   |
| BHP                 |        | MPG Combined       |   |