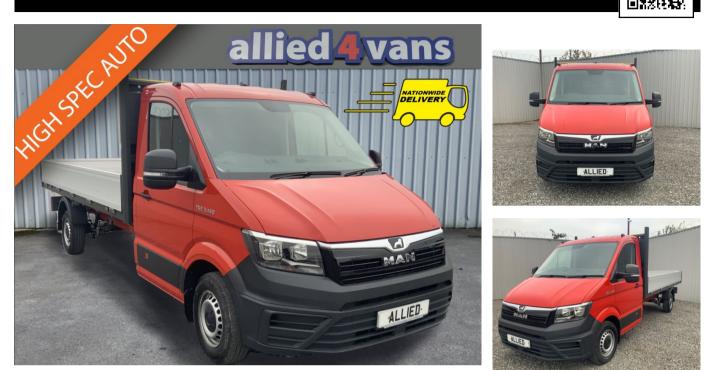

## MAN TGE 3. 2.0 EURO 6 140BHP 14 FT FWD INGIMEX DROPSIDE \*\* AIR CON \*\* AUTO \*\* £33,995 + VAT

Sep 2024

404 miles

**Automatic** 

Diesel

## Description

VERY RARE FIND \*\* IN STOCK \*\* MAN TGE 3. FRONT WHEEL DRIVE 140BHP AUTOMATIC 14FT "INGIMEX" ALLOY DROPSIDE WITH AIR CON, NAV, CARPLAY AND ANDRIOD, ELECTRIC WINDOWS, CRUISE CONTROL, DAB AND BLUETOOTH.