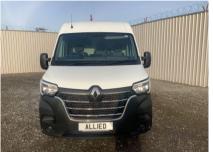

RENAULT MASTER LM35 L3 LWB BUSINESS PLUS 2.3 DCI 150BHP \*\*AIR CON\*\* SAT NAV\*\* £15,995 + VAT

Jul 2022 44000 miles Manual Diesel

## Description

A FANTASTIC LOW MILEAGE MASTER 2.3 DCI 150BHP BUSINESS + EDITION, LATEST EURO 6 ULEZ/CAZ COMPLIANT ENGINE, LONG WHEELBASE, REVERSE CAMERA, AIR CON, SAT NAV, REVERSE SENSORS, CRUISE CONTROL, ELECTRIC WINDOWS, ELECTRIC MIRRORS, AUTO LIGHTS, AUTO WIPERS, TWIN PASSANGER SEAT, CENTRAL LOCKING, BLUETOOTH, DAB RADIO. 1 OWNER VEHICLE, FULL SERVICE HISTORY, 2 KEYS, FULL MOT AND WARRANTY AVAILABLE. PLY LINED FROM NEW WITH FACTORY BULKHEAD.