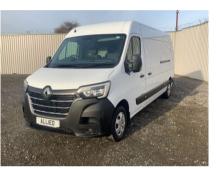

RENAULT MASTER LM35 L3 LWB BUSINESS PLUS 2.3 DCI 150BHP \*\*AIR CON\*\* SAT NAV\*\* £15,995 + VAT

Jul 2022 44000 miles Manual Diesel

## Description

A FANTASTIC LOW MILEAGE MASTER 2.3 DCI 150BHP BUSINESS + EDITION, LATEST EURO 6 ULEZ/CAZ COMPLIANT ENGINE, LONG WHEELBASE, REVERSE CAMERA, AIR CON, SAT NAV, REVERSE SENSORS, CRUISE CONTROL, ELECTRIC WINDOWS, ELECTRIC MIRRORS, AUTO LIGHTS, AUTO WIPERS, TWIN PASSANGER SEAT, CENTRAL LOCKING, BLUETOOTH, DAB RADIO. 1 OWNER VEHICLE, FULL SERVICE HISTORY, 2 KEYS, FULL MOT AND WARRANTY AVAILABLE. PLY LINED FROM NEW WITH FACTORY BULKHEAD.