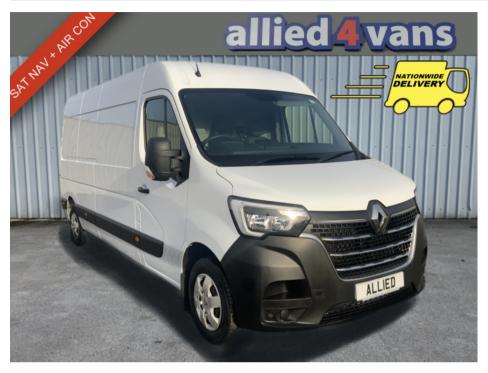

RENAULT MASTER LM35 L3 LWB BUSINESS PLUS 2.3 DCI 150BHP \*\*AIR CON\*\* SAT NAV\*\* £15,995 + VAT

Jul 2022 44000 miles Manual Diesel

## Description

A FANTASTIC LOW MILEAGE MASTER 2.3 DCI 150BHP BUSINESS + EDITION, LATEST EURO 6 ULEZ/CAZ COMPLIANT ENGINE, LONG WHEELBASE, REVERSE CAMERA, AIR CON, SAT NAV, REVERSE SENSORS, CRUISE CONTROL, ELECTRIC WINDOWS, ELECTRIC MIRRORS, AUTO LIGHTS, AUTO WIPERS, TWIN PASSANGER SEAT, CENTRAL LOCKING, BLUETOOTH, DAB RADIO. 1 OWNER VEHICLE, FULL SERVICE HISTORY, 2 KEYS, FULL MOT AND WARRANTY AVAILABLE. PLY LINED FROM NEW WITH FACTORY BULKHEAD.