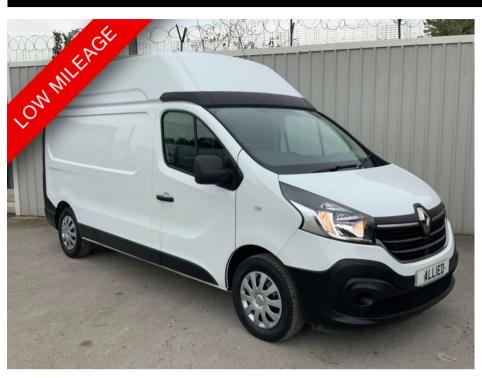

RENAULT TRAFIC 2.0 DCI 145 BHP LH30 BUSINESS + \*LWB\* \*HIGH ROOF\* \* A/C \*\* £18,495 + VAT

Sep 2021 33000 miles Manual Diesel

## Description

RARE LOW MILEAGE HIGH ROOF BUSINESS PLUS EDITION WITH REAR SENSORS, AIR CON, ELECTRIC WINDOWS & MIRRORS, BLUETOOTH, ECO MODE FOR GREATER EFFICIENCY AND VENTILATED LOAD AREA.

1 OWNER, FULL SERVICE HISTORY, 2 KEYS , FULL WARRANTY , PLY LINED FROM NEW WITH FACTORY BULKHEAD.