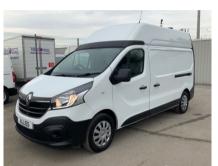

RENAULT TRAFIC 2.0 DCI 145 BHP LH30 BUSINESS + \*LWB\* \*HIGH ROOF\* \* A/C \*\* £18,495 + VAT

Sep 2021 33000 miles Manual Diesel

## Description

RARE LOW MILEAGE HIGH ROOF BUSINESS PLUS EDITION WITH REAR SENSORS, AIR CON, ELECTRIC WINDOWS & MIRRORS, BLUETOOTH, ECO MODE FOR GREATER EFFICIENCY AND VENTILATED LOAD AREA.

1 OWNER, FULL SERVICE HISTORY, 2 KEYS , FULL WARRANTY , PLY LINED FROM NEW WITH FACTORY BULKHEAD.